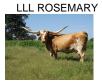

## **BCR Sparkles 404**

BCR Sparkles 404

Date of Birth: 03/11/2024 **Registration 1:** CI349925

Breeder: **Bull Creek Longhorns** Owner: **Bull Creek Longhorns** 

style, horn direction and general attractiveness and eye appeal