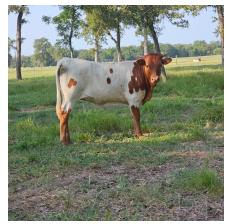

## **BCR Sparkles 404**

BCR Sparkles 404

Date of Birth: 03/11/2024 **Registration 1:** CI349925

Breeder: **Bull Creek Longhorns** Owner: **Bull Creek Longhorns** 

style, horn direction and general attractiveness and eye appeal