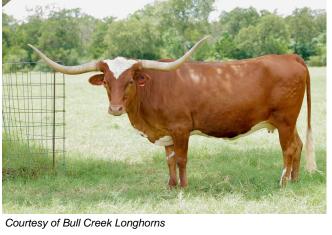

## **BCR Vantastic 003**

03/28/2020 Date of Birth: Registration 1: Pending

Breeder: **Bull Creek Longhorns** Owner: **Bull Creek Longhorns** 

Beautiful, full, long, deep thick bodied heifer. Tari Graves granddaughter. Good twist to horns coming from Van Horn Texa (21) a Tempter son. She should be an outstanding brood cow. All my Van Horne Texa daughters have a perfect udder and teat. Great milkers Certainly excited to see her Trued Up heifer in the fall