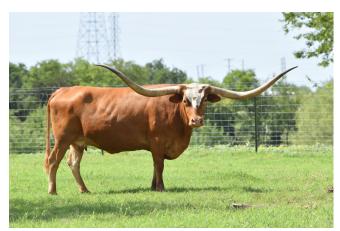

## SHR Majestic Mermaid III

Date of Birth: 03/16/2013 **Registration 1:** CTI282497\* **Registration 2:** 267903 Breeder: Robert Larson

Owner: Helm Cattle Company

The Very Best of the Great Herd Sire "Concealed Weapon" over "RC Pacific Mermaid", "SHR Majestic Mermaid". and her daughters are heifer producing, cash cow producing machines. There is no doubt here "Concealed Weapon" over one of the greatest production Dams of all time "RC Pacific Mermaid" gives this Momma Mega Predictable Production and the Proof is in her Progeny \* \$\$\$\$\$ \* Her 2015 daughter "Helm Ariel 574"

SHR Majestic Mermaid III

RC PACIFIC MERMAID

Courtesy of Helm Cattle Company

Sharp Shooter 542

PEACEMAKER 44

Horseshoe J Charm

BL Coach's Desperado

HORSESHOE J EXAMPLE